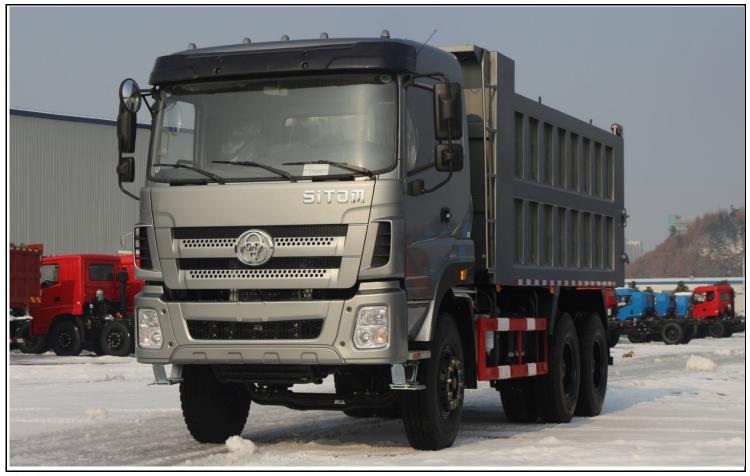

## T8 20m<sup>3</sup> 6x4 Dump Truck - Off Road - 375HP

| Engine Model      | YC6MK375-40               |
|-------------------|---------------------------|
| Engine Brand      | YUCHAI                    |
| Configuration     | 6 cylinder, in-line       |
| Displacement      | 10.3 L                    |
| Rated Power       | 375hp/275kw               |
| Rated Speed       | 2000rpm                   |
| Max. Torque       | 1500NM                    |
| Fuel System       | Bosch Common-Rail         |
| Air Supply System | Turbo charger intercooler |
| Emission Standard | Euro 4                    |
|                   |                           |

## Configuration

| Wheel Base    | 3850mm+1350mm                                                     |
|---------------|-------------------------------------------------------------------|
| Cabin         | T8 flatroof,1 sleeper                                             |
| Engine        | Yuchai YC6MK375-40,Bosch common-rail,6 cylinders,10.3L,Euro 4     |
| Gearbox       | Fast Fuller 12-speed,twin countershafts enhanced                  |
| Chassis frame | P610L high strenth steel, frame breadth 300mm, three deck 8+8+8mm |
| Front axle    | 9Т                                                                |
| Rear axle     | Benz technology 18T cast steel hub reduction axle x 2             |
| Tire          | 12.00R20                                                          |
| Cargo Box     | 5600mm*2300mm*1550mm,floor 8mm,wall 6mm,front-lift                |
| Others        | with A/C,280L fuel tank,1 spare tire                              |
| Load Capacity | 35Ton                                                             |