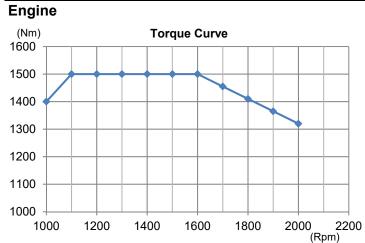

## T8 20m<sup>3</sup> 6x4 Dump Truck - Off Road - 375HP

| Engine Model      | YC6MK375-40               |
|-------------------|---------------------------|
| Engine Brand      | YUCHAI                    |
| Configuration     | 6 cylinder, in-line       |
| Displacement      | 10.3 L                    |
| Rated Power       | 375hp/275kw               |
| Rated Speed       | 2000rpm                   |
| Max. Torque       | 1500NM                    |
| Fuel System       | Bosch Common-Rail         |
| Air Supply System | Turbo charger intercooler |
| Emission Standard | Euro 4                    |
|                   |                           |